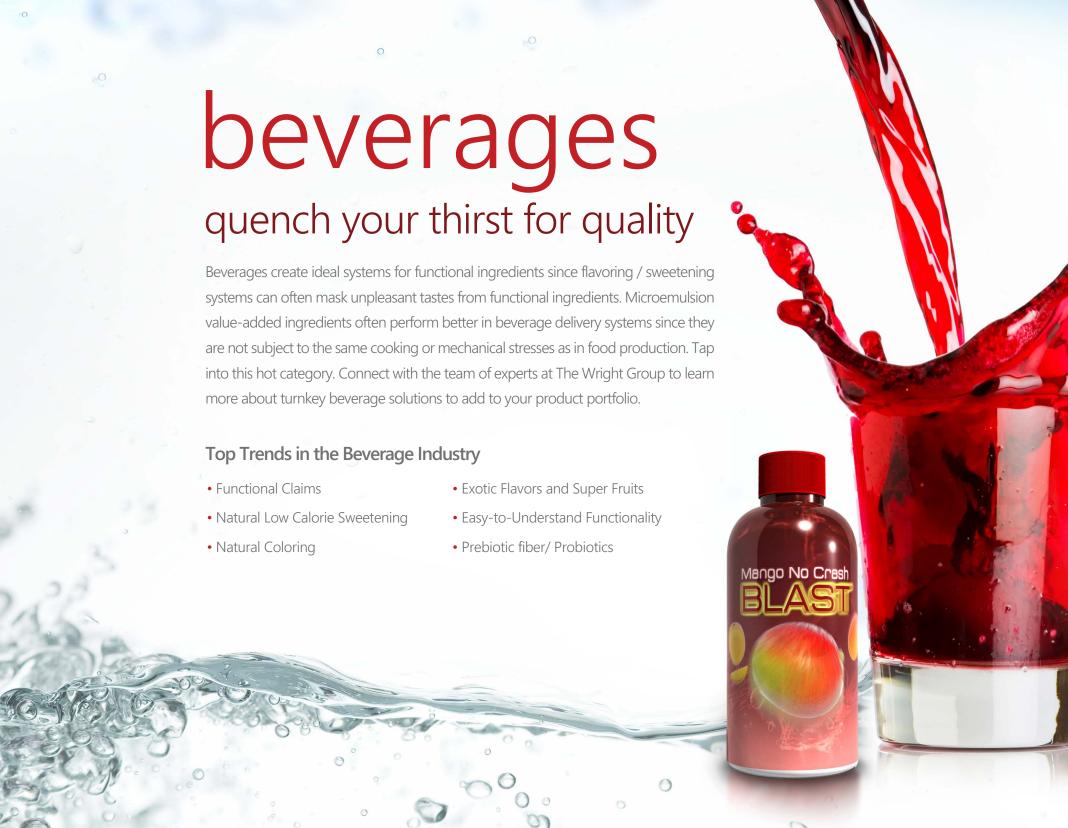

blending performance & stability

Value-added premix solutions deliver performance and stability to your products...often at a cost savings! Custom nutrient premixes have been shown to work well in a variety of products such as extruded bars, breakfast cereals and viscous, opaque beverages.

Do you need to add coated vitamins and minerals to your blend? No problem - SuperBlend® custom nutrient premixes are designed to include our SuperCoat® Microencapsulation SMART™ process. These premixes are also engineered to perform at high temperatures and shear processes.

- increase homogeneity
- pre-weighed packaging
- excellent flow properties
- consolidates multiple nutrients
- dry and liquid blending capabilities

- Lower Storage and Shipping Costs
- Value Added Custom Nutrient Blends Suitable for Baking
- Omega-3