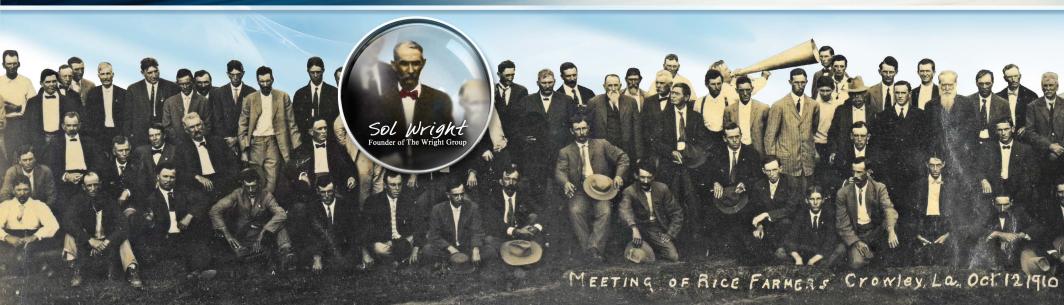

# the history of The Wright Group®

Based in Crowley Louisiana, the Wright family has been a global leader in the rice industry for over 100 years. Founded by S.L. Wright Jr., The Wright Group<sup>™</sup> has grown into a multi-million dollar facility that produces only the finest fortification and nutritional premixes available.

innovations

Salmon Lusk Wright, Jr. founds Wright Laboratory

S.L. Wright III begins blending custom nutrient premixes

S.L. "Sam" Wright IV acquires company.