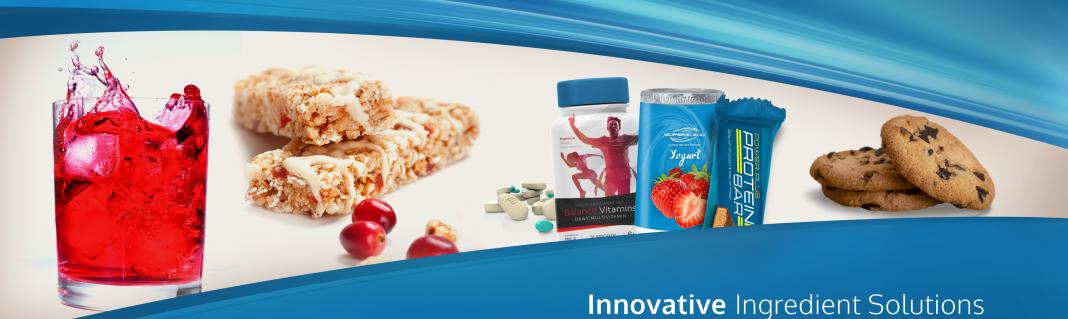

blending performance & stability

Value-added premix solutions deliver performance and stability to your products...often at a cost savings! Custom nutrient premixes have been shown to work well in a variety of products such as extruded bars, breakfast cereals and viscous, opaque beverages.

Do you need to add coated vitamins and minerals to your blend? No problem - SuperBlend® custom nutrient premixes are designed to include our SuperCoat® Microencapsulation SMART™ process. These premixes are also engineered to perform at high temperatures and shear processes.

- increase homogeneity
- pre-weighed packaging
- excellent flow properties
- consolidates multiple nutrients
- dry and liquid blending capabilities

- Lower Storage and Shipping Costs
- Value Added Custom Nutrient Blends Suitable for Baking
- Omega-3