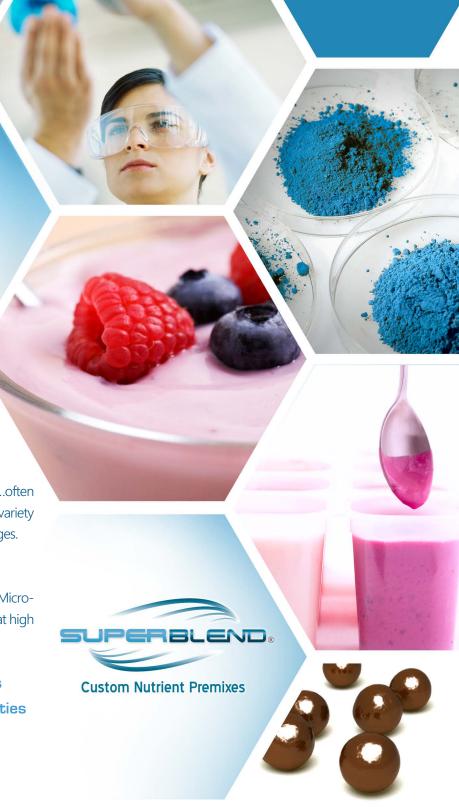

blending performance & stability

Value-added premix solutions deliver performance and stability to your products...often at a cost savings! Custom nutrient premixes have been shown to work well in a variety of products such as extruded bars, breakfast cereals and viscous, opaque beverages.

Do you need to add coated vitamins and minerals to your blend? No problem - SuperBlend® custom nutrient premixes are designed to include our SuperCoat® Microencapsulation SMART™ process. These premixes are also engineered to perform at high temperatures and shear processes.

- increase homogeneity
- pre-weighed packaging
- excellent flow properties
- consolidates multiple nutrients
- dry and liquid blending capabilities

- Lower Storage and Shipping Costs
- Value Added Custom Nutrient Blends Suitable for Baking
- Omega-3