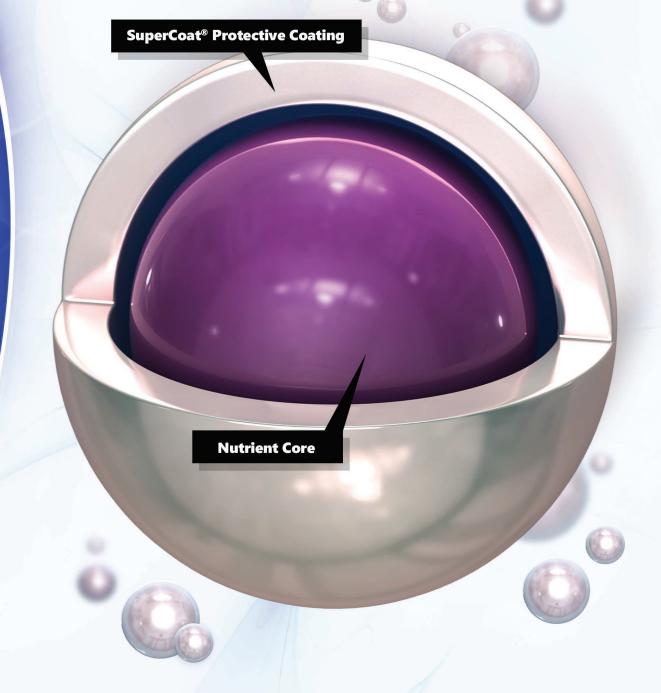

# microencapsulated nutrients

keep your products at peak performance with SuperCoat®

Developed through extensive research and product development, our proprietary SMART™ process envelops particles at the microscopic level in a protective shell. This value-added coating technology helps you deliver the superior performance and stability of essential nutrients for a wide range of multi-functional, value-added ingredients.

In addition to its innovative design, all SuperCoat® nutrients are rigorously tested throughout the production process, and

are quality checked to ensure purity, potency and performance. SuperCoat<sup>®</sup> helps protect sensitive nutrients in your products from extreme processing environments.

Products using SuperCoat® maintain nutrient integrity, thereby reducing ingredient overages. SuperCoat® microencapsulates also help your product developers simplify flavor formulation by either eliminating or greatly reducing offnotes typically associated with potent nutrients.

- ✓ Sustained & time release coating technology
  - Improved durability in extreme processing conditions
    - ✓ Enhanced taste & odor masking
      - ✓ Payload & coating flexibility
        - A variety of coating types available
        - Utilizing multiple encapsulation technologies
          - Superior shelf life stability